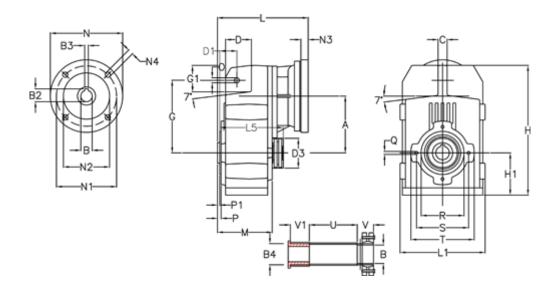

## **Measures**

| A = 150.50 | D1 = 54.0  | I5 = 180.0  | P1                                  | = 3.5    | V =  |
|------------|------------|-------------|-------------------------------------|----------|------|
| B = 36     | d3 = 90    | M = 125.0   | Q                                   | = M10x17 | V1 = |
| B1 = 19    | G = 170    | N = 200     | R                                   | = 110    |      |
| B2 = 21.8  | G1 = 84.0  | N1 = 165    | S                                   | = 130    |      |
| B3 = 6     | H = 326.0  | N2 = 130    | Т                                   | = 150    |      |
| B4 = 35    | H1 = 102.0 | N4 = M10x20 | Tightening torque Nm adapter bushir | ng = 6.0 |      |
| C = 20     | L = 245.0  | O = 13      | Tightening torque Nm shrink disc    | = 8.0    |      |
| D = 68.0   | L1 = 210   | P = 6.5     | U                                   | = 95.5   |      |